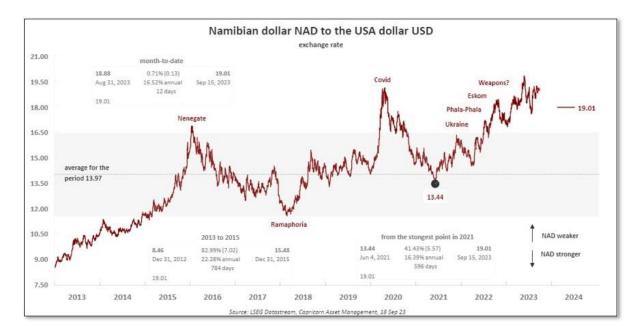

# **Domestic Markets**

South Africa's rand edged lower against the dollar on Friday, weighed down by a worsening power crisis, ahead of local inflation figures and an interest rate decision next week. At 1538 GMT, the rand traded at 19.0550 against the dollar, over 0.1% weaker than its previous close.

While state power utility Eskom reduced the intensity of power cuts for the weekend, the possibility of higher levels of power cuts than the "Stage 6" experienced by South Africans for the better part of the week has fuelled investor concerns. The rand had also lost ground on Thursday after mining figures showed an unexpected drop in production in July.