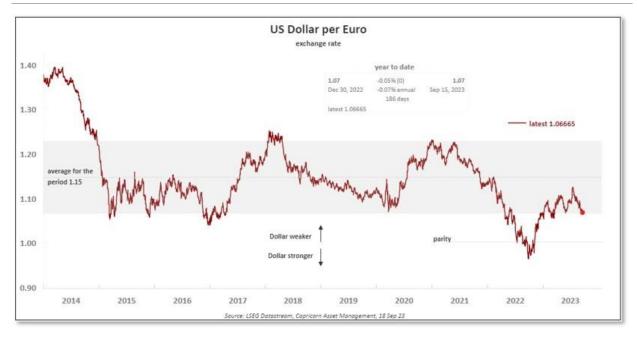

In the currency markets, the U.S. was still standing strong near its six-month top at 105.29 against a basket of major currencies. The euro recovered 0.1% to \$1.0673 in early Asia trade, after slumping to a 3-1/2 month low of \$1.0629 last week as the European Central Bank signalled its rate hikes could be over.